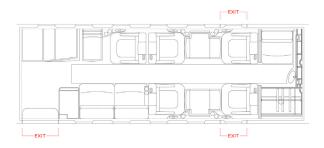

## **Key Data**

Passengers:
Cabin Height:
Cabin Width:
Cabin Length:
Range:
Normal Cruising Speed:
Max Cruising Altitude:
Baggage Compartment:
Crew:

7 (8) 1,70 m 1,75 m 5,3 m Up to 5400 km 855 km/h 45 000 ft

1,55 m3, max weight 498 kg 2 Pilots, primarily no Flight Attendant