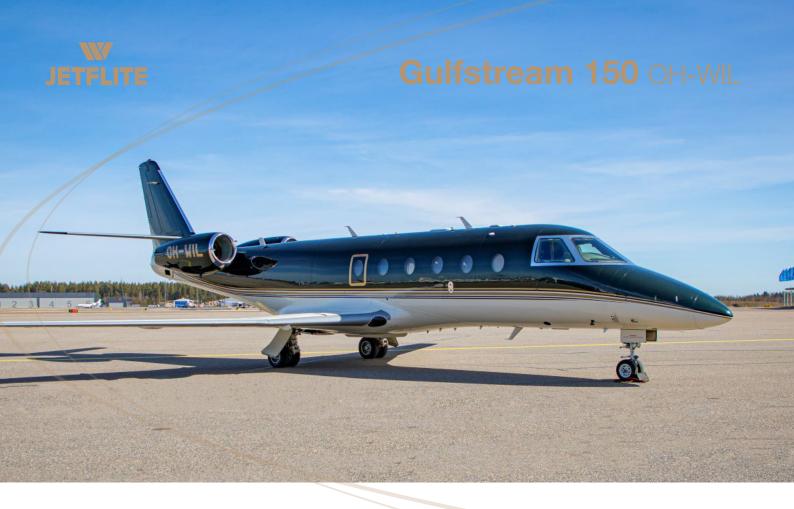

The Gulfstream G150 is said to be the fastest mid-sized business aircraft in the world today. It has been a long-time favorite in the global mid-size market. With the longest range at the fastest speed and an advanced avionics suite, the G150 provides the most value in its class. Our OH-WIL was manufactured in 2010.