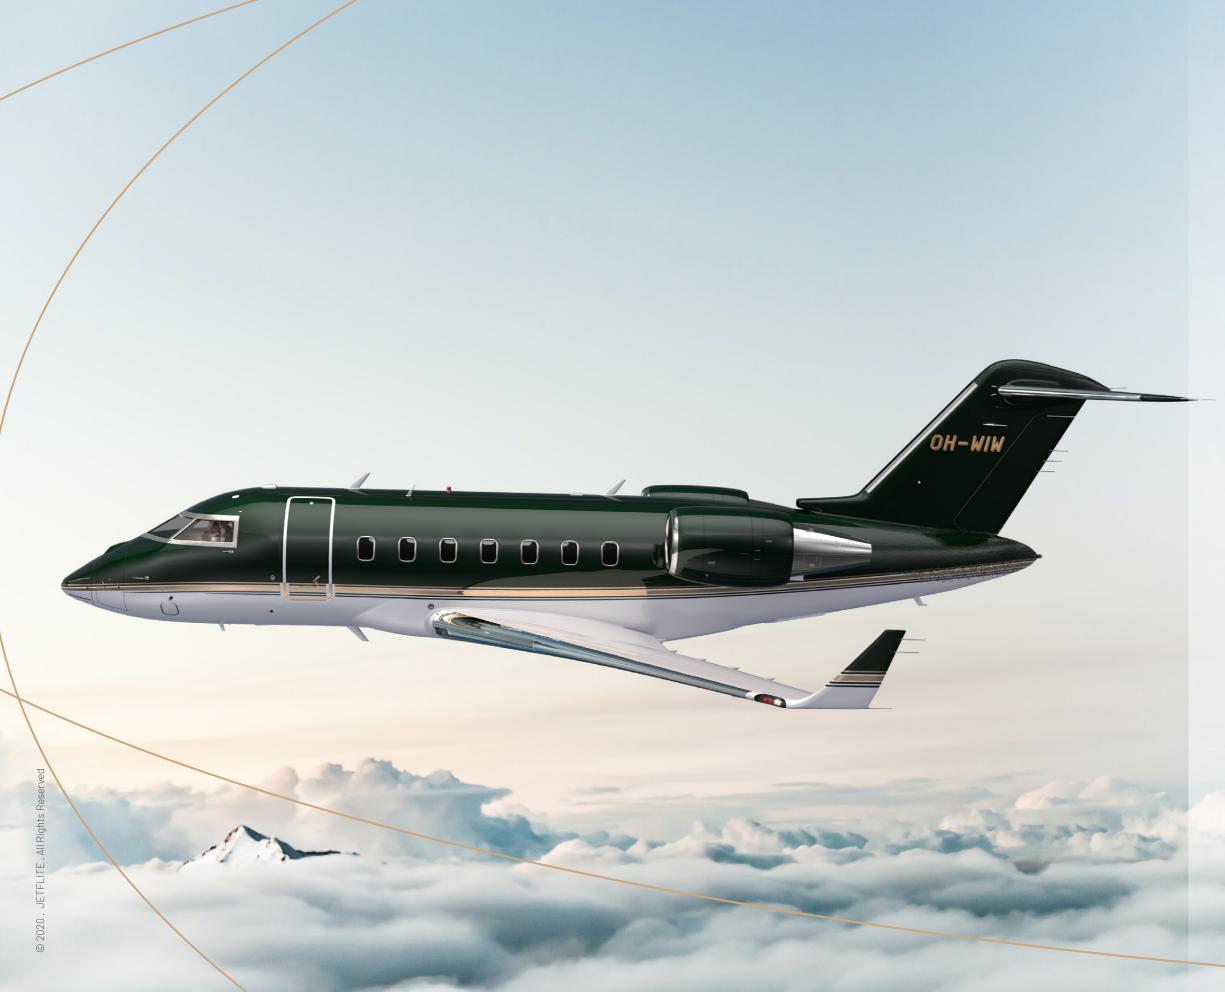

#### Bombardier Challenger 650 OH-WIW

# Approach & Concept

Challenger 650: the latest newcomer to the Jetflite fleet, manufactured in 2020

Bombardier's best-selling large aircraft platform combines world-class interior design with the ultimate value proposition.

Having the widest-in-class eabin, a worldwide reach, and the lowest direct operating costs makes the Challenger 650 a winning choice.

From its signature metal trim to its smart foldout tables, every aspect of the cabin has been carefully designed for an unrivalled private jet experience.

Whether for work or pleasure, the Challenger 650 aircraft delivers on its promise of class-leading comfort.