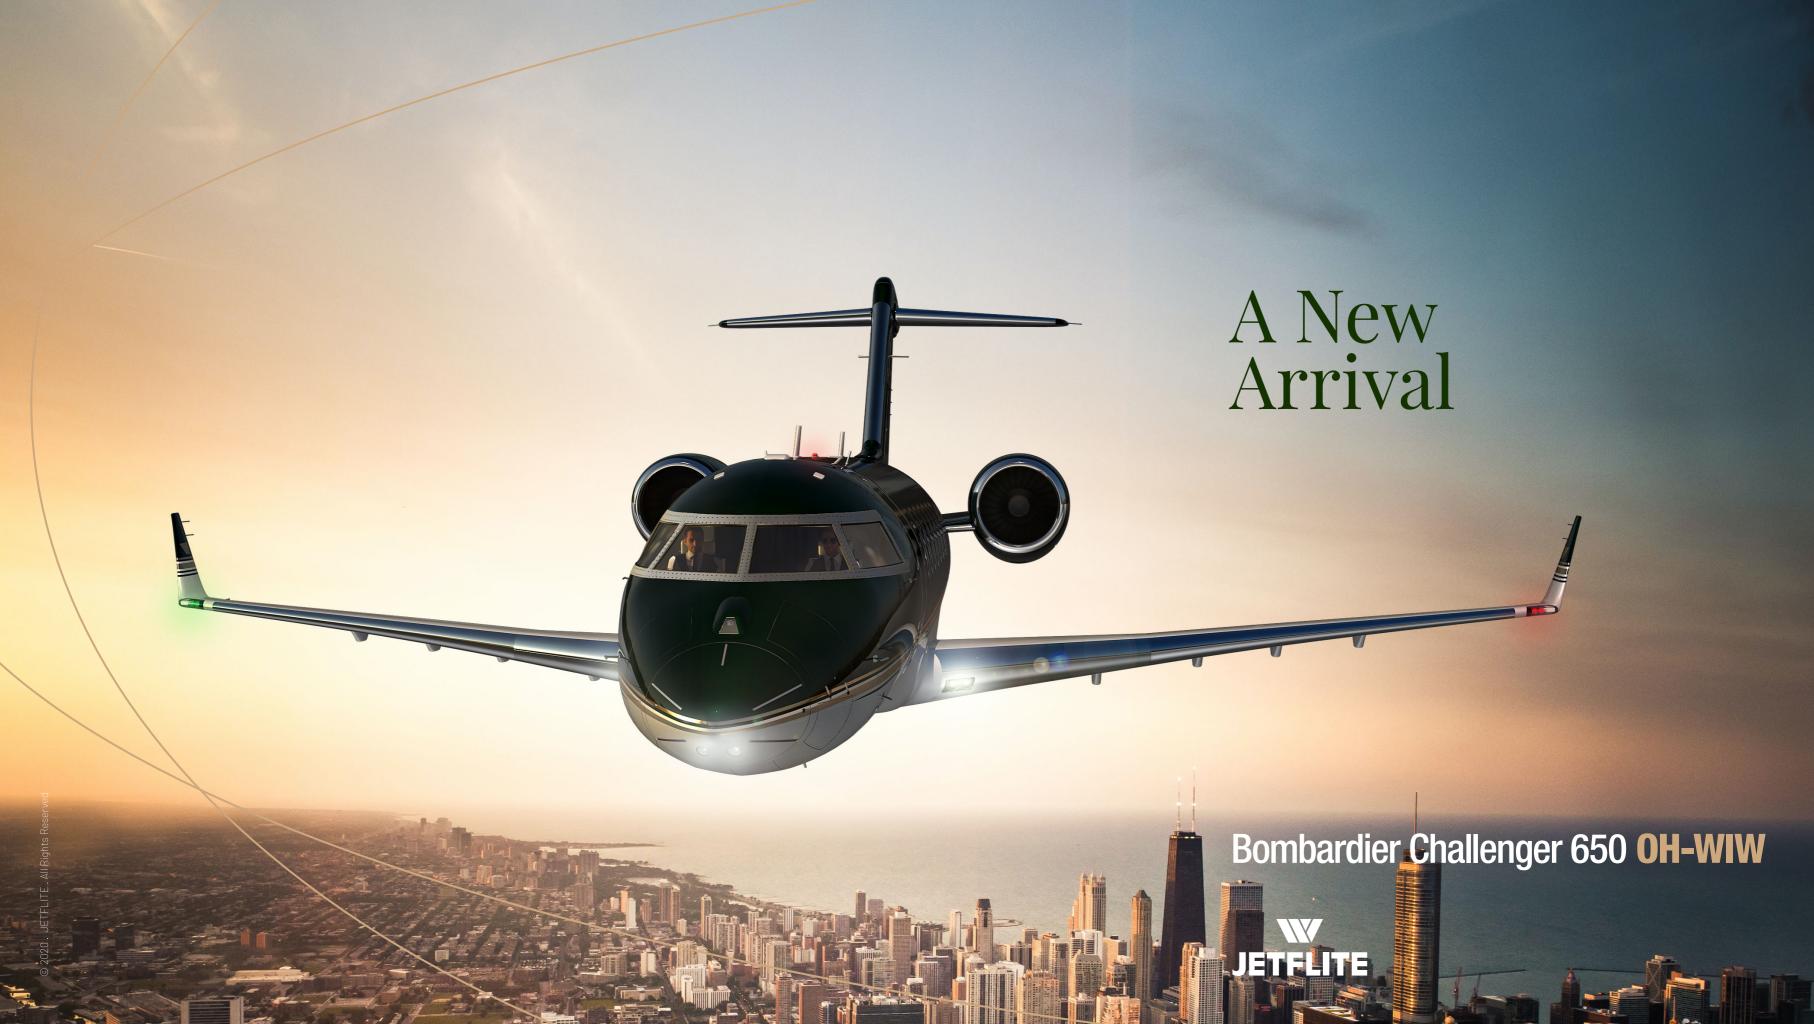

#### Bombardier Challenger 650 OH-WIW

# Approach & Concept

Challenger 650: the latest newcomer to the Jetflite fleet, manufactured in 2020

Bombardier's best-selling large aircraft platform combines world-class interior design with the ultimate value proposition.

Having the widest-in-class eabin, a worldwide reach, and the lowest direct operating costs makes the Challenger 650 a winning choice.

From its signature metal trim to its smart foldout tables, every aspect of the cabin has been carefully designed for an unrivalled private jet experience.

Whether for work or pleasure, the Challenger 650 aircraft delivers on its promise of class-leading comfort.