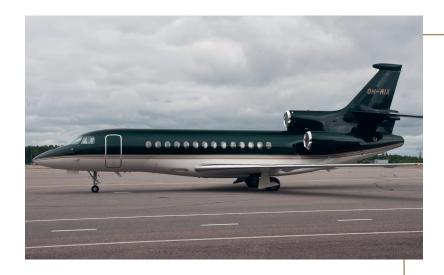

## Falcon 7X OH-WIX

Our flagship Falcon 7X is technologically the most advanced business jet in the world today. It is designed to fly over 11 000 km, faster and with less fuel than other jets in its class. The cabin is quiet, light and spacious. The comfortable sofas in the aft cabin can be turned into double beds. The year of manufacture of OH-WIX is 2014.