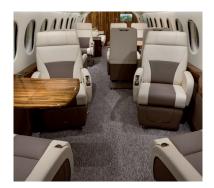

## Falcon 7X OH-WIX

Our flagship Falcon 7X is technologically the most advanced business jet in the world today. It is designed to fly over 11 000 km, faster and with less fuel than other jets in its class. The cabin is quiet, light and spacious. The comfortable sofas in the aft cabin can be turned into double beds. The year of manufacture of OH-WIX is 2014.

## Facilities on Board:

Flight attendant, Hot meals, Full drink bar, Satellite telephone, Video/Audio Air Show, Two lavatories, Adjustable seats.