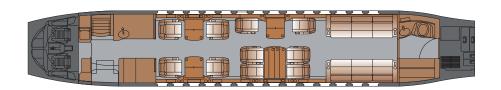

## **Key Data**

Passengers: 16

Cabin height: 1,88 m

Cabin width: 2,34 m

Cabin length: 11,91 m

Range: 5950 NM, 11 019 km

Normal cruising speed: 0.8-0.9 Mach, 850 km/h-950 km/h, 460 kts-515 kts

Max cruising altitude:

51 000 ft

Baggage compartment: Pressurized, vol. 140 cu.ft (4 m³), total 908 kg

**Bed capacity:** 5

Crew: 2 + 1