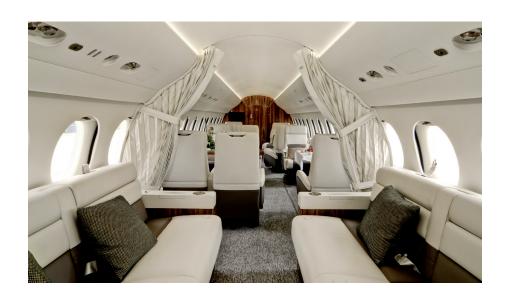

## Falcon 7X OH-WIX

Our flagship Falcon 7X is technologically the most advanced business jet in the world today. It is designed to fly over 11 000 km, faster and with less fuel than other jets in its class. The cabin is quiet, light and spacious. The comfortable sofas in the aft cabin can be turned into double beds. The year of manufacture of OH-WIX is 2014.

## Facilities on Board:

Flight attendant, Hot meals, Full drink bar, Satellite telephone, Video/Audio Air Show, Two lavatories, Adjustable seats.